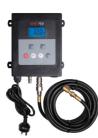

**TYRE INFLATOR** 

**TYRE INFLATOR** 

**DIGITAL - TDR4000**

**DIGITAL - TDR** 

**TYRE INFLATOR** 

| SPECIFICATIONS                |                                                              |                                  |                                       |                             |                             |                             |                             |
|-------------------------------|--------------------------------------------------------------|----------------------------------|---------------------------------------|-----------------------------|-----------------------------|-----------------------------|-----------------------------|
| Part No.                      | 11.0545                                                      | 11.0578                          | 11.0612                               | 10.3100                     | 10.3012                     | 11.0523 - SPECIAL ORDER     | 11.0723                     |
| Operation                     | Auto inflate / deflate / measure                             | Auto inflate / deflate / measure | Auto inflate / deflate / measure      | Inflate / deflate / measure | Inflate / deflate / measure | Inflate / deflate / measure | Inflate / deflate / measure |
| Supply pressure max.          | 182 psi                                                      | 182 psi                          | 182 psi                               | 200 psi                     | 200 psi                     | 200 psi                     | 200 psi                     |
| Max. inflation                | 174 psi                                                      | 174 psi                          | 174 psi                               | 174 psi                     | 174 psi                     | 174 psi                     | 174 psi                     |
| Chuck type                    | Clip on                                                      | Clip on                          | Clip on                               | Hold on                     | Hold on                     | Clip on                     | Clip on                     |
| Chuck style                   | Single straight                                              | Single straight                  | Single straight                       | Dual angle                  | Dual angle                  | Single straight             | Single straight             |
| Scale                         | psi, kPa, bar, kgF                                           | psi, kPa, bar, kgF               | psi, kPa, bar, kgF                    | psi, kPa, bar               | psi, kPa, bar               | psi, kPa, bar               | psi, kPa, bar, kgF          |
| Inlet size                    | 1/4" BSP                                                     | 1/8" BSP                         | 1/4" BSP                              | 1/4" BSP                    | 1/4" BSP                    | 1/4" BSP                    | 1/4" BSP                    |
| Hose length                   | 7.6 m                                                        | 10 m                             | 1.5 m                                 | 500 mm                      | 500 mm                      | 500 mm                      | 500 mm                      |
| Accuracy                      | ± 2 psi @ 25 - 75 psi                                        | ± 2 psi @ 25 - 75 psi            | ± 2 psi @ 25 - 75 psi                 | ± 2 psi @ 25 - 75 psi       | ± 2 psi @ 25 - 75 psi       | ± 2 psi @ 25 - 75 psi       | ± 2 psi @ 25 - 75 psi       |
| Inflation volume L/min        | 3,000 L/min @182 psi                                         | 2500 L/min @ 182 psi             | 2500 L/min @ 182 psi                  | 500 L/min @ 188 psi         | 500 L/min @ 188 psi         | 1200 L/min @ 200 psi        | 1200 L/min @ 200 psi        |
| Power source                  | 240V AC                                                      | 240V AC                          | DC 12V rechargeable battery (9Li-ION) | 2 x AAA (included)          |
| Battery life (continuous use) | -                                                            | -                                | 10-15 hrs                             | 80 hrs                      | 80 hrs                      | 65 hrs                      | 80 hrs                      |
| Auto OFF                      | -                                                            | -                                | 90 sec                                | 9 sec                       | 9 sec                       | 90 sec                      | 90 sec                      |
| IP rating                     | 56                                                           | -                                | 44                                    | -                           | -                           | -                           | 44                          |
| Advised application           | Industrial, mechanical workshops, forecourts and tyre stores | Industrial, mechanical workshops | Workshops, mobile fitting             | Industrial, workshops       | Industrial, workshops       | Industrial, workshops       | Industrial, workshops       |