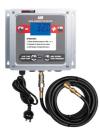

## JAMEC PEM **DIGITAL TYRE INFLATORS QUICK GUIDE**

**TYRE INFLATOR** DIGITAL - TDR3000

DIGITAL

**TYRE INFLATOR DIGITAL AUTOMATIC** 

**DIGITAL AUTOMATIC** 

**TYRE INFLATOR** 

**TYRE INFLATOR PORTABLE DIGITAL AUTOMATIC** AUTO 1000

**DIGITAL - TDR** 

**TYRE INFLATOR** 

| SPECIFICATIONS                |                                                              |                                  |                                       |                             |                             |                             |                             |
|-------------------------------|--------------------------------------------------------------|----------------------------------|---------------------------------------|-----------------------------|-----------------------------|-----------------------------|-----------------------------|
| Part No.                      | 11.0545                                                      | 11.0578                          | 11.0612                               | 10.3100                     | 10.3012                     | 11.0523 - SPECIAL ORDER     | 11.0723                     |
| Operation                     | Auto inflate / deflate / measure                             | Auto inflate / deflate / measure | Auto inflate / deflate / measure      | Inflate / deflate / measure | Inflate / deflate / measure | Inflate / deflate / measure | Inflate / deflate / measure |
| Supply pressure max.          | 182 psi                                                      | 182 psi                          | 182 psi                               | 200 psi                     | 200 psi                     | 200 psi                     | 200 psi                     |
| Max. inflation                | 174 psi                                                      | 174 psi                          | 174 psi                               | 174 psi                     | 174 psi                     | 174 psi                     | 174 psi                     |
| Chuck type                    | Clip on                                                      | Clip on                          | Clip on                               | Hold on                     | Hold on                     | Clip on                     | Clip on                     |
| Chuck style                   | Single straight                                              | Single straight                  | Single straight                       | Dual angle                  | Dual angle                  | Single straight             | Single straight             |
| Scale                         | psi, kPa, bar, kgF                                           | psi, kPa, bar, kgF               | psi, kPa, bar, kgF                    | psi, kPa, bar               | psi, kPa, bar               | psi, kPa, bar               | psi, kPa, bar, kgF          |
| Inlet size                    | 1/4" BSP                                                     | 1/8" BSP                         | 1/4" BSP                              | 1/4" BSP                    | 1/4" BSP                    | 1/4" BSP                    | 1/4" BSP                    |
| Hose length                   | 7.6 m                                                        | 10 m                             | 1.5 m                                 | 500 mm                      | 500 mm                      | 500 mm                      | 500 mm                      |
| Accuracy                      | ± 2 psi @ 25 - 75 psi                                        | ± 2 psi @ 25 - 75 psi            | ± 2 psi @ 25 - 75 psi                 | ± 2 psi @ 25 - 75 psi       | ± 2 psi @ 25 - 75 psi       | ± 2 psi @ 25 - 75 psi       | ± 2 psi @ 25 - 75 psi       |
| Inflation volume L/min        | 3,000 L/min @182 psi                                         | 2500 L/min @ 182 psi             | 2500 L/min @ 182 psi                  | 500 L/min @ 188 psi         | 500 L/min @ 188 psi         | 1200 L/min @ 200 psi        | 1200 L/min @ 200 psi        |
| Power source                  | 240V AC                                                      | 240V AC                          | DC 12V rechargeable battery (9Li-ION) | 2 x AAA (included)          |
| Battery life (continuous use) | -                                                            | -                                | 10-15 hrs                             | 80 hrs                      | 80 hrs                      | 65 hrs                      | 80 hrs                      |
| Auto OFF                      | -                                                            | -                                | 90 sec                                | 9 sec                       | 9 sec                       | 90 sec                      | 90 sec                      |
| IP rating                     | 56                                                           | -                                | 44                                    | -                           | -                           | -                           | 44                          |
| Advised application           | Industrial, mechanical workshops, forecourts and tyre stores | Industrial, mechanical workshops | Workshops, mobile fitting             | Industrial, workshops       | Industrial, workshops       | Industrial, workshops       | Industrial, workshops       |