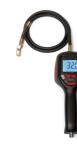

**DIGITAL - TDR** 

**TYRE INFLATOR** 

| SPECIFICATIONS                |                                                              |                                  |                                       |                             |                             |                             |                             |
|-------------------------------|--------------------------------------------------------------|----------------------------------|---------------------------------------|-----------------------------|-----------------------------|-----------------------------|-----------------------------|
| Part No.                      | 11.0545                                                      | 11.0578                          | 11.0612                               | 10.3100                     | 10.3012                     | 11.0523 - SPECIAL ORDER     | 11.0723                     |
| Operation                     | Auto inflate / deflate / measure                             | Auto inflate / deflate / measure | Auto inflate / deflate / measure      | Inflate / deflate / measure | Inflate / deflate / measure | Inflate / deflate / measure | Inflate / deflate / measure |
| Supply pressure max.          | 182 psi                                                      | 182 psi                          | 182 psi                               | 200 psi                     | 200 psi                     | 200 psi                     | 200 psi                     |
| Max. inflation                | 174 psi                                                      | 174 psi                          | 174 psi                               | 174 psi                     | 174 psi                     | 174 psi                     | 174 psi                     |
| Chuck type                    | Clip on                                                      | Clip on                          | Clip on                               | Hold on                     | Hold on                     | Clip on                     | Clip on                     |
| Chuck style                   | Single straight                                              | Single straight                  | Single straight                       | Dual angle                  | Dual angle                  | Single straight             | Single straight             |
| Scale                         | psi, kPa, bar, kgF                                           | psi, kPa, bar, kgF               | psi, kPa, bar, kgF                    | psi, kPa, bar               | psi, kPa, bar               | psi, kPa, bar               | psi, kPa, bar, kgF          |
| Inlet size                    | 1/4" BSP                                                     | 1/8" BSP                         | 1/4" BSP                              | 1/4" BSP                    | 1/4" BSP                    | 1/4" BSP                    | 1/4" BSP                    |
| Hose length                   | 7.6 m                                                        | 10 m                             | 1.5 m                                 | 500 mm                      | 500 mm                      | 500 mm                      | 500 mm                      |
| Accuracy                      | ± 2 psi @ 25 - 75 psi                                        | ± 2 psi @ 25 - 75 psi            | ± 2 psi @ 25 - 75 psi                 | ± 2 psi @ 25 - 75 psi       | ± 2 psi @ 25 - 75 psi       | ± 2 psi @ 25 - 75 psi       | ± 2 psi @ 25 - 75 psi       |
| Inflation volume L/min        | 3,000 L/min @182 psi                                         | 2500 L/min @ 182 psi             | 2500 L/min @ 182 psi                  | 500 L/min @ 188 psi         | 500 L/min @ 188 psi         | 1200 L/min @ 200 psi        | 1200 L/min @ 200 psi        |
| Power source                  | 240V AC                                                      | 240V AC                          | DC 12V rechargeable battery (9Li-ION) | 2 x AAA (included)          |
| Battery life (continuous use) | -                                                            | -                                | 10-15 hrs                             | 80 hrs                      | 80 hrs                      | 65 hrs                      | 80 hrs                      |
| Auto OFF                      | -                                                            | -                                | 90 sec                                | 9 sec                       | 9 sec                       | 90 sec                      | 90 sec                      |
| IP rating                     | 56                                                           | -                                | 44                                    | -                           | -                           | -                           | 44                          |
| Advised application           | Industrial, mechanical workshops, forecourts and tyre stores | Industrial, mechanical workshops | Workshops, mobile fitting             | Industrial, workshops       | Industrial, workshops       | Industrial, workshops       | Industrial, workshops       |