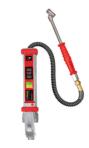

**DIGITAL - TDR** 

**TYRE INFLATOR** 

| SPECIFICATIONS                |                                                              |                                  |                                       |                             |                             |                             |                             |
|-------------------------------|--------------------------------------------------------------|----------------------------------|---------------------------------------|-----------------------------|-----------------------------|-----------------------------|-----------------------------|
| Part No.                      | 11.0545                                                      | 11.0578                          | 11.0612                               | 10.3100                     | 10.3012                     | 11.0523 - SPECIAL ORDER     | 11.0723                     |
| Operation                     | Auto inflate / deflate / measure                             | Auto inflate / deflate / measure | Auto inflate / deflate / measure      | Inflate / deflate / measure | Inflate / deflate / measure | Inflate / deflate / measure | Inflate / deflate / measure |
| Supply pressure max.          | 182 psi                                                      | 182 psi                          | 182 psi                               | 200 psi                     | 200 psi                     | 200 psi                     | 200 psi                     |
| Max. inflation                | 174 psi                                                      | 174 psi                          | 174 psi                               | 174 psi                     | 174 psi                     | 174 psi                     | 174 psi                     |
| Chuck type                    | Clip on                                                      | Clip on                          | Clip on                               | Hold on                     | Hold on                     | Clip on                     | Clip on                     |
| Chuck style                   | Single straight                                              | Single straight                  | Single straight                       | Dual angle                  | Dual angle                  | Single straight             | Single straight             |
| Scale                         | psi, kPa, bar, kgF                                           | psi, kPa, bar, kgF               | psi, kPa, bar, kgF                    | psi, kPa, bar               | psi, kPa, bar               | psi, kPa, bar               | psi, kPa, bar, kgF          |
| Inlet size                    | 1/4" BSP                                                     | 1/8" BSP                         | 1/4" BSP                              | 1/4" BSP                    | 1/4" BSP                    | 1/4" BSP                    | 1/4" BSP                    |
| Hose length                   | 7.6 m                                                        | 10 m                             | 1.5 m                                 | 500 mm                      | 500 mm                      | 500 mm                      | 500 mm                      |
| Accuracy                      | ± 2 psi @ 25 - 75 psi                                        | ± 2 psi @ 25 - 75 psi            | ± 2 psi @ 25 - 75 psi                 | ± 2 psi @ 25 - 75 psi       | ± 2 psi @ 25 - 75 psi       | ± 2 psi @ 25 - 75 psi       | ± 2 psi @ 25 - 75 psi       |
| Inflation volume L/min        | 3,000 L/min @182 psi                                         | 2500 L/min @ 182 psi             | 2500 L/min @ 182 psi                  | 500 L/min @ 188 psi         | 500 L/min @ 188 psi         | 1200 L/min @ 200 psi        | 1200 L/min @ 200 psi        |
| Power source                  | 240V AC                                                      | 240V AC                          | DC 12V rechargeable battery (9Li-ION) | 2 x AAA (included)          |
| Battery life (continuous use) | -                                                            | -                                | 10-15 hrs                             | 80 hrs                      | 80 hrs                      | 65 hrs                      | 80 hrs                      |
| Auto OFF                      | -                                                            | -                                | 90 sec                                | 9 sec                       | 9 sec                       | 90 sec                      | 90 sec                      |
| IP rating                     | 56                                                           | -                                | 44                                    | -                           | -                           | -                           | 44                          |
| Advised application           | Industrial, mechanical workshops, forecourts and tyre stores | Industrial, mechanical workshops | Workshops, mobile fitting             | Industrial, workshops       | Industrial, workshops       | Industrial, workshops       | Industrial, workshops       |