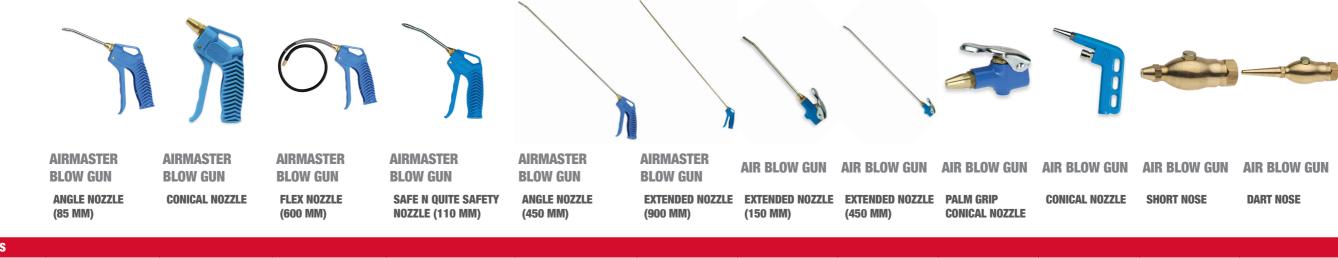

## JAMEC PEM **AIR BLOW GUNS QUICK GUIDE**

| SPECIFICATIONS         |                                             |                 |                      |                     |                       |                          |                 |                 |                 |                 |                 |                 |
|------------------------|---------------------------------------------|-----------------|----------------------|---------------------|-----------------------|--------------------------|-----------------|-----------------|-----------------|-----------------|-----------------|-----------------|
| Part No.               | 07.0770                                     | 07.0771         | 07.0790              | 07.0780             | 07.0774               | 07.0766                  | 07.0600         | 07.0608         | 07.0610         | 07.0640         | 04.0500         | 04.0515         |
| Grip type              | Pistol                                      | Pistol          | Pistol               | Pistol              | Pistol                | Pistol                   | Palm            | Palm            | Palm            | Pistol          | Palm            | Palm            |
| Nozzle type            | 85 mm Nozzle with angle tip adjustable 360° | Conical nozzle  | Flex nozzle (600 mm) | Safety tip (110 mm) | Angle nozzle (450 mm) | Straight nozzle (900 mm) | Angled (150 mm) | Angled (450 mm) | Conical nozzle  | Conical nozzle  | Conical nozzle  | Dart nozzle     |
| Inlet thread           | 1/4" BSP Female                             | 1/4" BSP Female | 1/4" BSP Female      | 1/4" BSP Female     | 1/4" BSP Female       | 1/4" BSP Female          | 1/4" BSP Female | 1/4" BSP Female | 1/4" BSP Female | 1/4" BSP Female | 1/4" BSP Female | 1/4" BSP Female |
| Interchangeable nozzle | Yes                                         | Yes             | Yes                  | Yes                 | Yes                   | Yes                      | Yes             | Yes             | Yes             | Yes             | Yes             | Yes             |
| Advised application    | Air                                         | Air             | Air                  | Air                 | Air                   | Air                      | Air             | Air             | Air             | Air             | Air             | Air             |