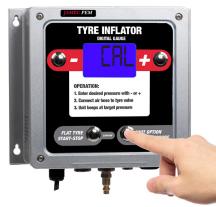

### **STEP 2**

When the internal code is stable/stopped moving, press **"UNIT OPTION OVER PRESSURE"** button to start the calibration mode.