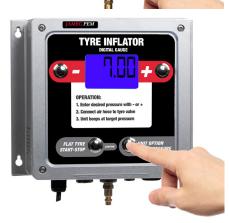

### **STEP 4**

When the internal code is stable/stopped moving press **"UNIT OPTION OVER PRESSURE"**, there will be a "7" shown on the screen. Turn off the power. Calibration is completed.